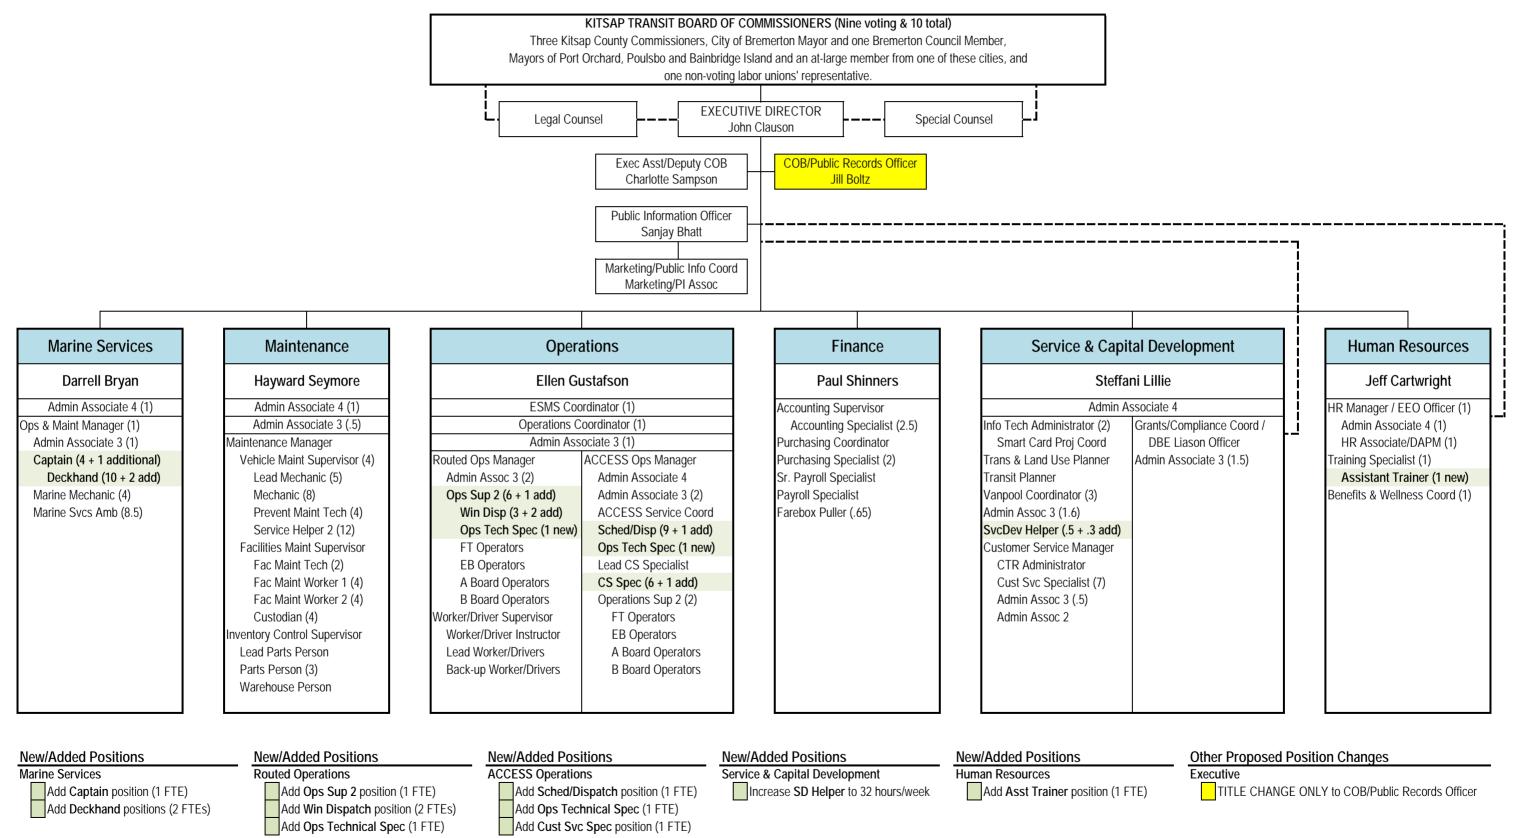

**WHEREAS**, Kitsap Transit staff prepared the proposed 2019 operating and capital budgets, attached and incorporated by reference herein as Exhibits A and B; and

**WHEREAS**, staff also prepared the supporting 2019 budget materials that include the structure and staffing chart and the proposed non-represented salary schedule, which are attached and incorporated by reference herein as Exhibits C and D; and